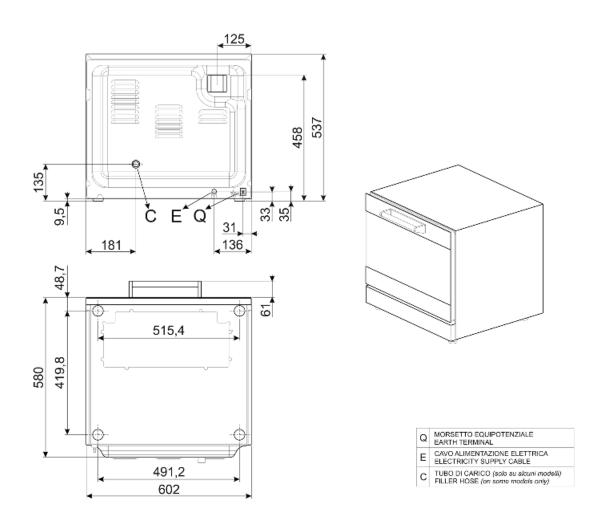

## **PRODUCT FEATURES**

- Compact and functional design, robust stainless steel construction
- Enamelled oven cavity
- Manual electromechanical controls, extremely simple and reliable
- Excellent baking uniformity across all trays, perfect heat distribution in all conditions of use
- Excellent internal visibility, due to the large glass and powerful inner light
- Double glass door, with internal glass removable for cleaning
- Manual humidifier, through a plumbed water system connection.
- Grill function
- 2 flat aluminium trays (model 3820) and 2 flat chrome grids (model 3729) included
- 15A plug
- Dimensions (mm) (WxDxH): 602x584x537
- 24 months parts and labour warranty

## **TECHNICAL SPECIFICATIONS**

| <b>Dimensions</b> | (mm) | (V | VxDxH) |  |
|-------------------|------|----|--------|--|
|-------------------|------|----|--------|--|

Trays (mm)

Tray capacity

Distance between trays (mm)

#### 602x584x537

435×320

4

80

Manual

Stainless steel

50 - 250°C

1 - 60min + manual