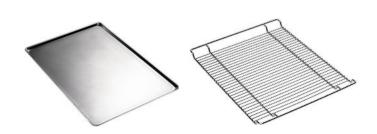

#### 2 X FLAT ALUMINIUM TRAYS & 2 FLAT CHROME GRIDS (INCLUDED)

### **ACCESSORIES**

- TVL40 Stainless steel stand
- 3820 Aluminized steel tray
- 3729 Chrome grid
- 3780 Non-stick tray
- 3735 Undulated chrome grid
- 3755 Flat aluminium tray with holes