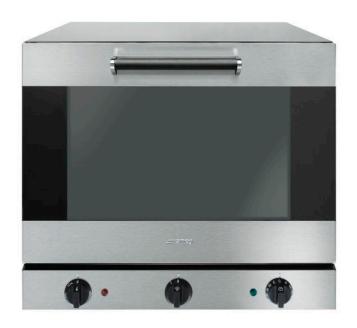

## **PRODUCT FEATURES**

- Compact and functional design, robust stainless steel construction
- Enamelled oven cavity
- Manual electromechanical controls, extremely simple and reliable
- Excellent baking uniformity across all trays, perfect heat distribution in all conditions of use
- Excellent internal visibility, due to the large glass and powerful inner light
- Double glass door, with internal glass removable for cleaning
- Manual humidifier, through a plumbed water system connection.
- Grill function
- 2 flat aluminium trays (model 3820) and 2 flat chrome grids (model 3729) included
- 15A plug
- Dimensions (mm) (WxDxH): 602x584x537
- 24 months parts and labour warranty

## **TECHNICAL SPECIFICATIONS**

| <b>Dimensions</b> | (mm) | (V | VxDxH) |  |
|-------------------|------|----|--------|--|
|-------------------|------|----|--------|--|

Trays (mm)

Tray capacity

Distance between trays (mm)

Control type

Door/hood structure

Temperature range (°C)

Timer

Power rating & electrical connection

#### 602x584x537

435×320

4

80

Manual

Stainless steel

50 - 250°C

1 - 60min + manual

230V~/13A/3.0kW/50-60Hz