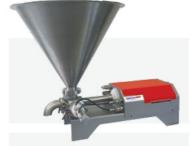

The BD3 is a very compact, fast, accurate and flexible deposting machine. This table top depositing machine has a cylinder to take care of depositing volumes between 10 to 550 ml. Cleaning is fast and simple; it takes less than a minute and no tools to dismantle the depositor and parts are dishwasher proof.

Stand-alone (table top) machine.

- Compact, table top size.
- Depositing volume of 10 to 550 ml.
- Hopper capacity of 25 liters.
- Quick product change
- Operating pressure of 4 bar
- Air consumption at 60 strokes per minute is 70 liter.
- Very fast to (dis)assemble without tools.
- All to be cleaned parts are dishwasher proof.