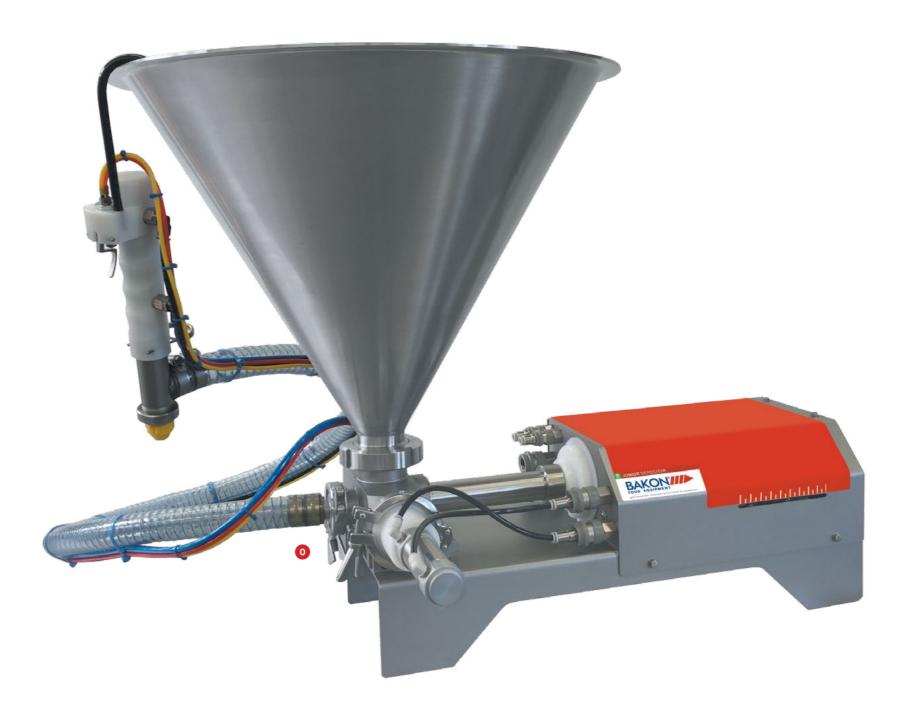

The BD3 is a very compact, fast, accurate and flexible deposting machine. This table top depositing machine has a cylinder to take care of depositing volumes between 10 to 550 ml. Cleaning is fast and simple; it takes less than a minute and no tools to dismantle the depositor and parts are dishwasher proof.

Stand-alone (table top) machine.

- Compact, table top size.
- Depositing volume of 10 to 550 ml.
- Hopper capacity of 25 liters.
- Quick product change
- Operating pressure of 4 bar
- Air consumption at 60 strokes per minute is 70 liter.
- Very fast to (dis)assemble without tools.
- All to be cleaned parts are dishwasher proof.