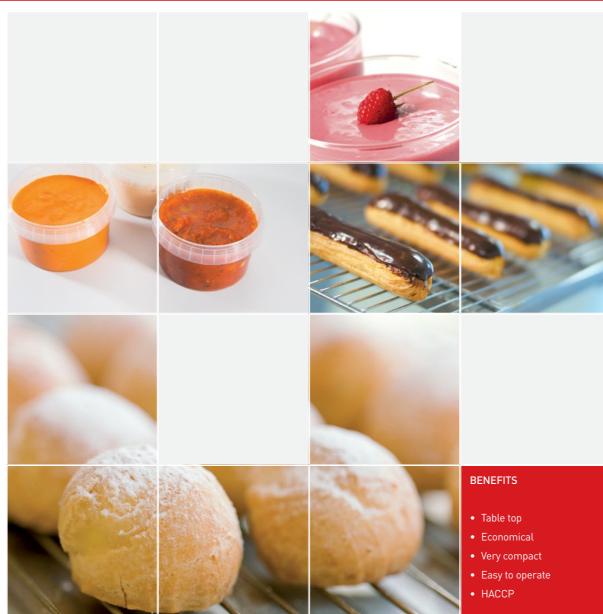

Batter, mousses, (whipped) cream, custard, fruit filling with pieces, soups, salads, mashed potatoes, ready-made meals, marinades, pasta sauces, etc.

Foot control pedal for model Y and Z

- Dimensions (L x H): 860 x 690 mm 690