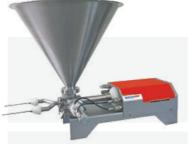

**BD3**THREE

Young and powerful:

the BD3 by BAKON

Its compact size and ease to use makes the BD3 very suitable for smaller quantities and therefore ideal for small bakeries, caterers, hotels and restaurants.

The BD3 is a very compact, fast, accurate and flexible deposting machine. This table top depositing machine has a cylinder to take care of depositing volumes between 10 to 550 ml. Cleaning is fast and simple; it takes less than a minute and no tools to dismantle the depositor and parts are dishwasher proof.

Stand-alone (table top) machine.

- Compact, table top size.
- Depositing volume of 10 to 550 ml.
- Hopper capacity of 25 liters.
- Quick product change
- Operating pressure of 4 bar
- Air consumption at 60 strokes per minute is 70 liter.
- Very fast to (dis)assemble without tools.
- All to be cleaned parts are dishwasher proof.