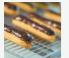

The BD3 is a very compact, fast, accurate and flexible deposting machine. This table top depositing machine has a cylinder to take care of depositing volumes between 10 to 550 ml. Cleaning is fast and simple; it takes less than a minute and no tools to dismantle the depositor and parts are dishwasher proof.

Stand-alone (table top) machine.

- Compact, table top size.
- Depositing volume of 10 to 550 ml.
- Hopper capacity of 25 liters.
- Quick product change
- Operating pressure of 4 bar
- Air consumption at 60 strokes per minute is 70 liter.
- Very fast to (dis)assemble without tools.
- All to be cleaned parts are dishwasher proof.