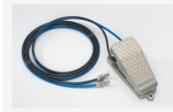

Batter, mousses, (whipped) cream, custard, fruit filling with pieces, soups, salads, mashed potatoes, ready-made meals, marinades, pasta sauces, etc.

Foot control pedal for model Y and Z

- Dimensions (L x H): 860 x 690 mm 690