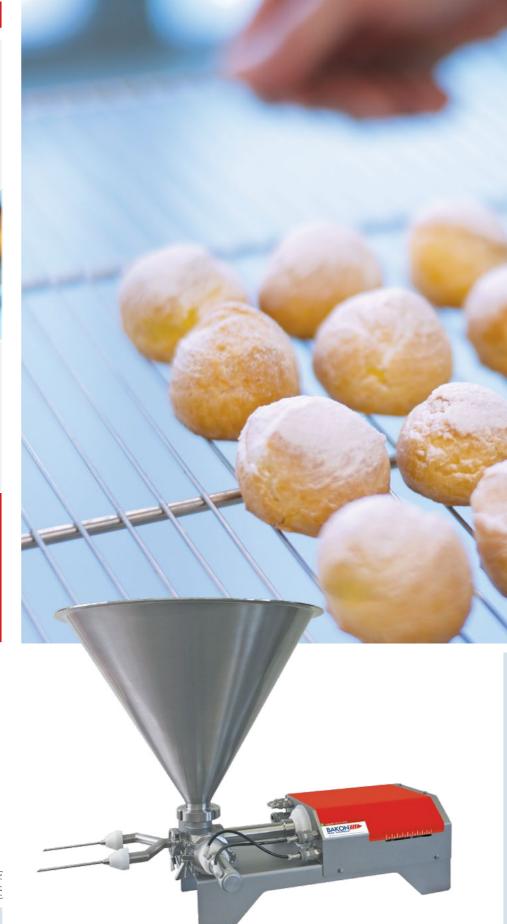

The BD3 is a very compact, fast, accurate and flexible deposting machine. This table top depositing machine has a cylinder to take care of depositing volumes between 10 to 550 ml. Cleaning is fast and simple; it takes less than a minute and no tools to dismantle the depositor and parts are dishwasher proof.