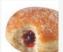

Batter, mousses, (whipped) cream, custard, fruit filling with pieces, soups, salads, mashed potatoes, ready-made meals, marinades, pasta sauces, etc.

Foot control pedal for model Y and Z

- Dimensions (L x H): 860 x 690 mm 690