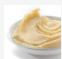

Batter, mousses, (whipped) cream, custard, fruit filling with pieces, soups, salads, mashed potatoes, ready-made meals, marinades, pasta sauces, etc.

Foot control pedal for model Y and Z

- Dimensions (L x H): 860 x 690 mm 690